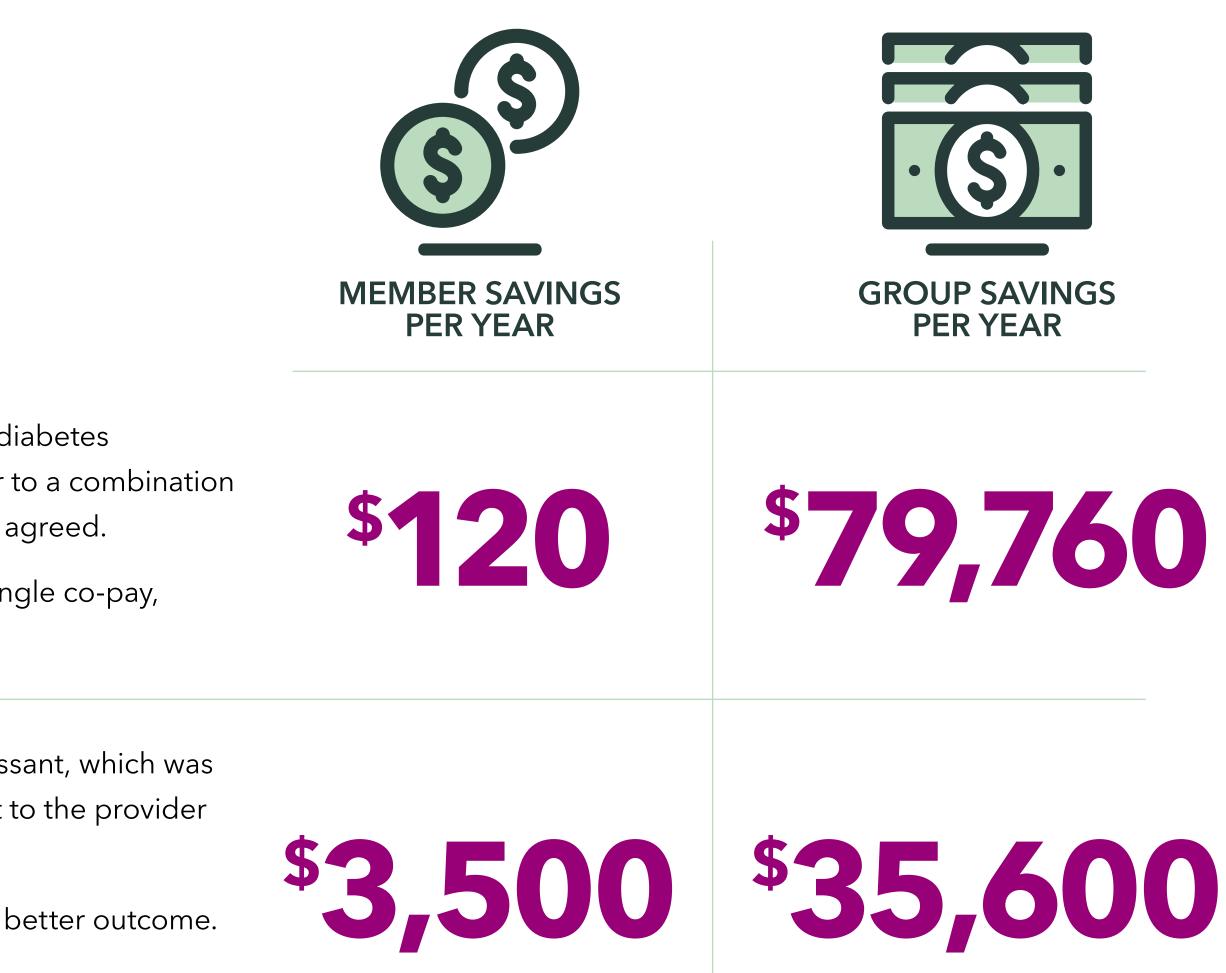

# MANAGING RISK

Our clinical team identified a member taking multiple costly, single-agent oral diabetes medications. We reached out to the provider to suggest changing the member to a combination product. After reviewing our information and the patient's record, the provider agreed.

The member now takes one tablet, simplifying their routine. And, with only a single co-pay, the member saves \$120 per year; the group saves \$79,760 per year.

Our clinical team identified a member on an incorrect dosage of an anti-depressant, which was prescribed twice daily. The correct dosage is once daily. Our team reached out to the provider and suggested generic alternative. The provider agreed.

The member is now taking the correct and safer dosage once daily, ensuring a better outcome. The member saves \$3,500 per year; the group saves \$35,600 per year.

It's not just about the potential savings. Sometimes it's a switch to a generic, or sometimes a change in dosage to help manage side effects. Because our clinical team can review a member's entire prescription regimen, they can also catch dosage errors, drug interactions, or gaps in care.