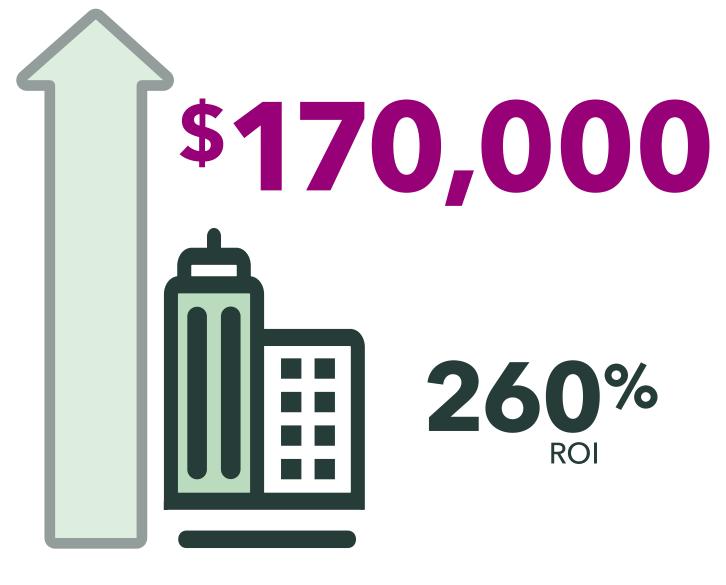

#### **EXCEEDED GUARANTEE**

In 2022, a corporation with 3,900 members exceeded their guarantee by over \$170,000. This resulted in a 260% return on investment and a savings of nearly \$6 per member per month.