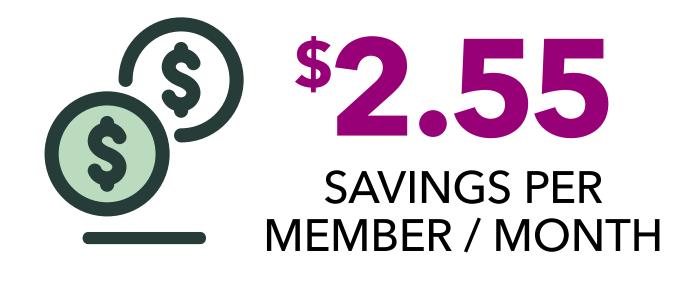

# In 2022, self-funded employer groups enrolled in Rx Concierge experienced a 4.7%

## THE SAVINGS ARE SIGNIFICANT

We are also pleased to share that in the first quarter of 2023, we have already matched the total enrollment achieved in 2022, promising more savings for more groups in the coming year.