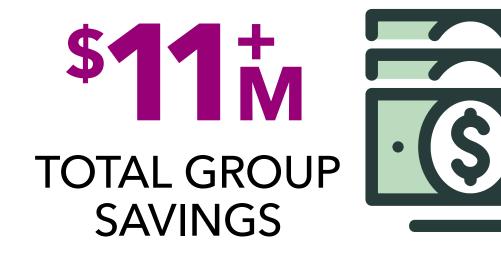

## THE SAVINGS ARE SIGNIFICANT

We are also pleased to share that in the first quarter of 2023, we have already matched the total enrollment achieved in 2022, promising more savings for more groups in the coming year.