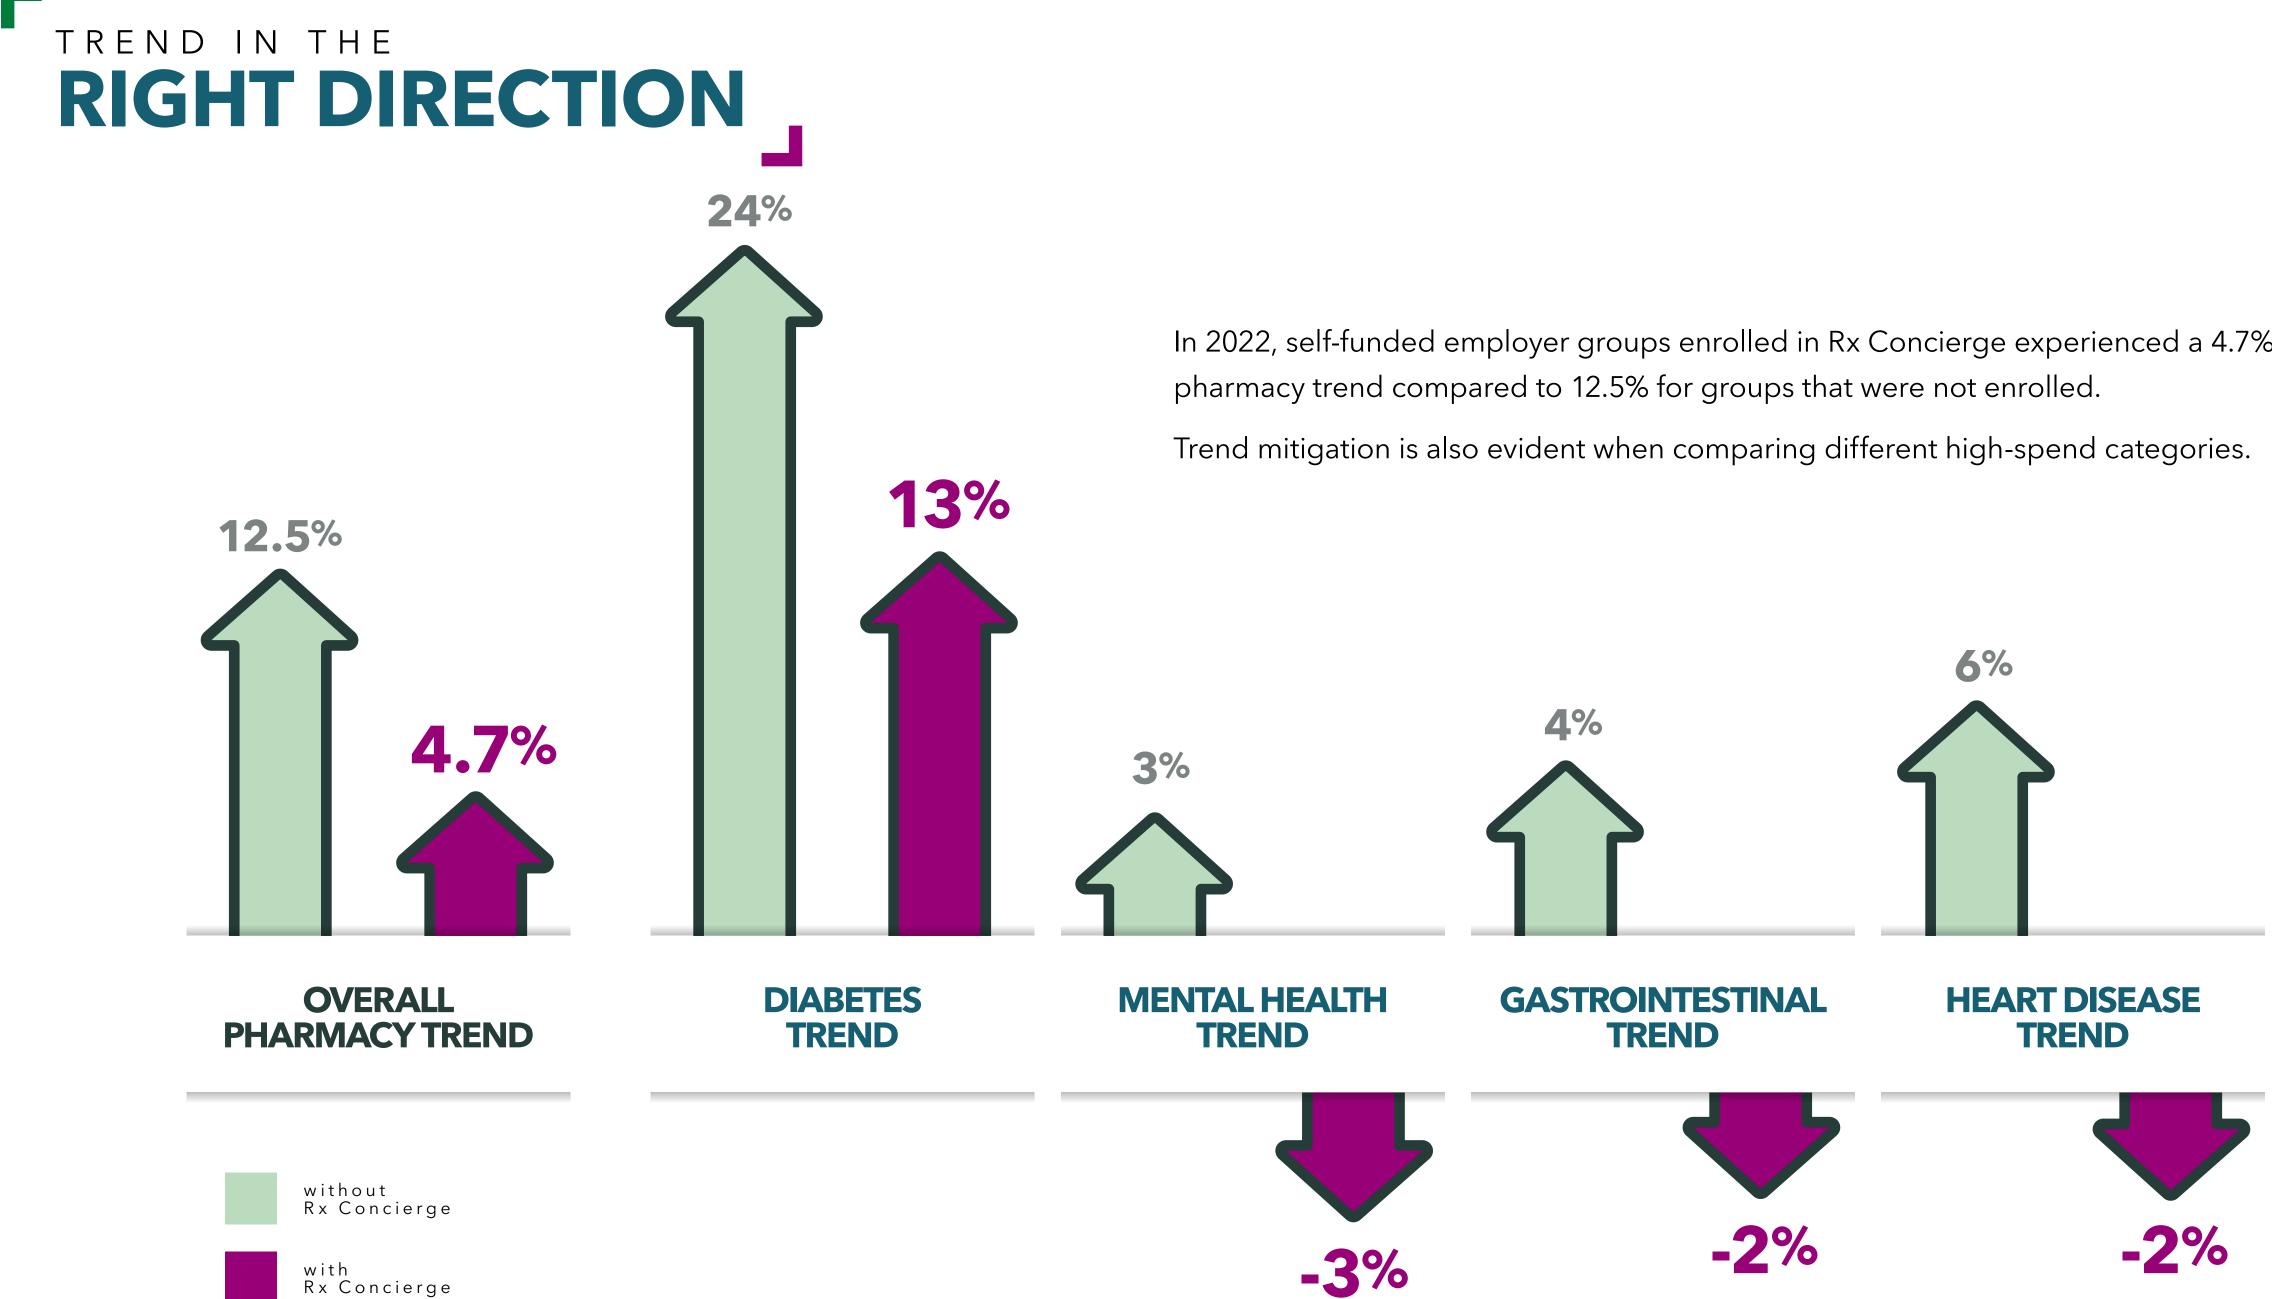

### 2022 ANNUAL REPORT RX CONCIERGE





# INNOVATIVE PROGRAM<br/>OUTSTANDING RESULTS

In 2020 Lifetime Benefit Solutions (LBS) launched an innovative new program designed to help address escalating prescription costs. It's called Rx Concierge, a 100% guaranteed, stand-alone pharmacy benefit product for self-funded groups, employers, unions, and other health plans. Every year since, Rx Concierge has delivered significant savings to our enrolled groups and 2022 was the best yet.

We are proud to report our outstanding 2022 Rx Concierge results.







# In 2022, self-funded employer groups enrolled in Rx Concierge experienced a 4.7%



## THE SAVINGS ARE SIGNIFICANT





We are also pleased to share that in the first quarter of 2023, we have already matched the total enrollment achieved in 2022, promising more savings for more groups in the coming year.









## FOCUS ON **OUTCOMES & SAFETY**



#### **EXCEEDED GUARANTEE**

In 2022, a corporation with 3,900 members exceeded their guarantee by over \$170,000. This resulted in a 260% return on investment and a savings of nearly \$6 per member per month.

#### **EXCEEDED GUARANTEE**

In 2022, a local business organization with nearly 1,000 members exceeded their guarantee by over \$76,000. This resulted in a 365% return on investment and a savings of over \$8 per member per month.